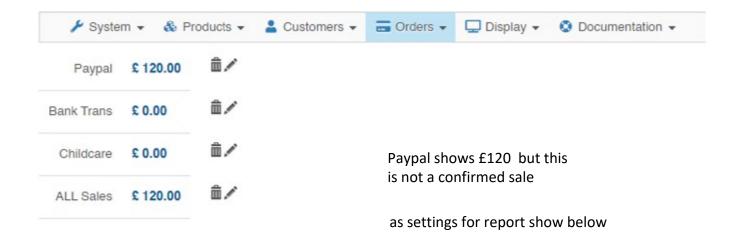

## New report 0 🖍

|         | Parent | Student Status |           | Total    |
|---------|--------|----------------|-----------|----------|
| B1X0P02 |        |                | confirmed | £ 1.00   |
| B1X0N01 |        |                | confirmed | £ 80.00  |
| B1X0M00 |        |                | created   | £ 120.00 |

These are the sales: £1 creadit card payment via paypal confirmed. £80 payment via paypal confirmed

£120 failed card payment via paypal - staus 'created'

| Actions         |               | Price     | Quantity | Welght | Jnit price Files | Product                      |                  |
|-----------------|---------------|-----------|----------|--------|------------------|------------------------------|------------------|
| + Add optio     |               | € 40.00   | 1        | 1 kg   | 00               | rd June 10:30 ▶<br>-6-24     | 23rd 3<br>23-6-2 |
| + Add optio     | <b>✓</b> Edit | € 40.00   | 1        | 1 kg   | .00              | 14th July 10:30 ►<br>14-7-24 |                  |
| + Add optio     | <b>✓</b> Edit | € 40.00   | 1        | 1 kg   | 00               | th August 10:30 ▶<br>-8-24   | 18th A<br>18-8-2 |
|                 |               |           |          |        |                  |                              | istory           |
| Date            |               | User / IP |          |        | Reason           | Order status                 | Туре             |
| 024-01-16 19:14 | 202           |           |          |        | ler created      | reation created              |                  |

£120 sales 'created'

£80 payment 'confirmed'

£1 credit card payment via paypal (used a test coupon) status 'confirmed'