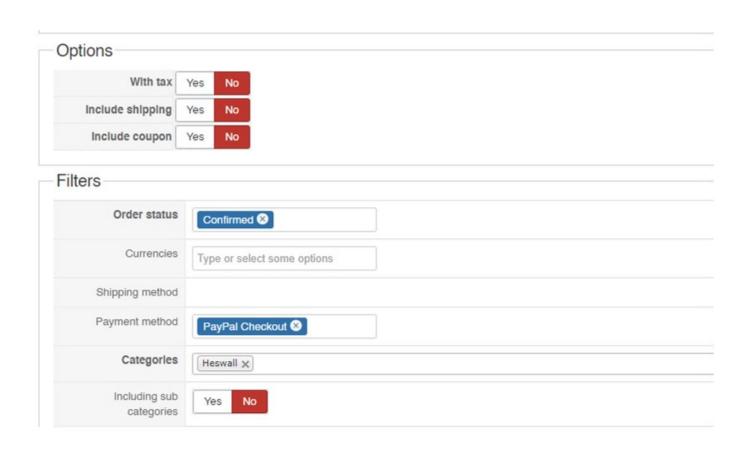

These are the sales: £1 creadit card payment via paypal confirmed. £80 payment via paypal confirmed

£120 failed card payment via paypal - staus 'created'

| Actions         |               | Price     | Quantity | Welght | Jnit price Files | Product                      |                  |
|-----------------|---------------|-----------|----------|--------|------------------|------------------------------|------------------|
| + Add optio     |               | € 40.00   | 1        | 1 kg   | 00               | rd June 10:30 ▶<br>-6-24     | 23rd 3<br>23-6-2 |
| + Add optio     | <b>✓</b> Edit | € 40.00   | 1        | 1 kg   | .00              | 14th July 10:30 ►<br>14-7-24 |                  |
| + Add optio     | <b>✓</b> Edit | € 40.00   | 1        | 1 kg   | 00               | th August 10:30 ▶<br>-8-24   | 18th A<br>18-8-2 |
|                 |               |           |          |        |                  |                              | istory           |
| Date            |               | User / IP |          |        | Reason           | Order status                 | Туре             |
| 024-01-16 19:14 | 202           |           |          |        | ler created      | reation created              |                  |

£120 sales 'created'

£80 payment 'confirmed'

£1 credit card payment via paypal (used a test coupon) status 'confirmed'