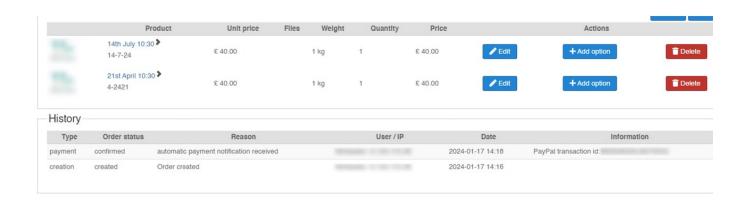

These are the sales: £1 creadit card payment via paypal confirmed. £80 payment via paypal confirmed

£120 failed card payment via paypal - staus 'created'

| Actions         |               | Price     | Quantity | Welght | Jnit price Files | Product                      |                  |
|-----------------|---------------|-----------|----------|--------|------------------|------------------------------|------------------|
| + Add optio     |               | € 40.00   | 1        | 1 kg   | 00               | rd June 10:30 ▶<br>-6-24     | 23rd 3<br>23-6-2 |
| + Add optio     | <b>✓</b> Edit | € 40.00   | 1        | 1 kg   | .00              | 14th July 10:30 ►<br>14-7-24 |                  |
| + Add optio     | <b>✓</b> Edit | € 40.00   | 1        | 1 kg   | 00               | th August 10:30 ▶<br>-8-24   | 18th A<br>18-8-2 |
|                 |               |           |          |        |                  |                              | istory           |
| Date            |               | User / IP |          |        | Reason           | Order status                 | Туре             |
| 024-01-16 19:14 | 202           |           |          |        | ler created      | reation created              |                  |