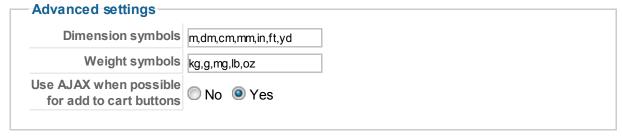

le No file chosen maximum upload file size: 10M |
| ◯ No  ◎ Yes                                              |
| 100                                                      |
| 100                                                      |
| 100                                                      |
| 100                                                      |
|                                                          |
|                                                          |
| n<br>1<br>1                                              |

| Watermark on images | Choose File No file chosen maximum upload file size: 10M |  |
|---------------------|----------------------------------------------------------|--|
| Watermark's opacity | 10 %                                                     |  |





Joomlal® is free softw are released under the GNU General Public License.