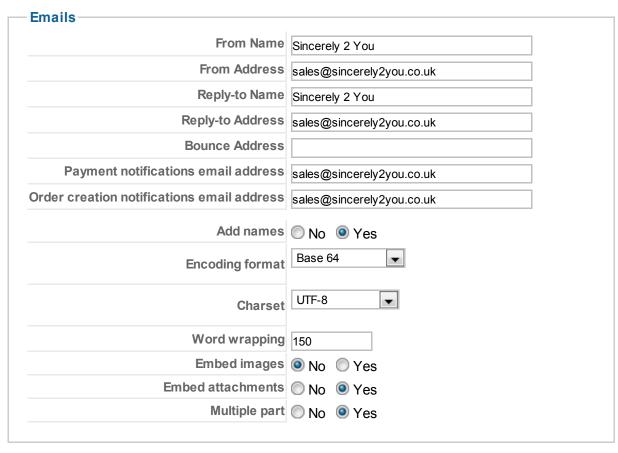

File No file chosen maximum upload file size: 10M |
| ◯ No  ◎ Yes                                              |
| 100                                                      |
| 100                                                      |
| 100                                                      |
| 100                                                      |
|                                                          |
|                                                          |
| n<br>1<br>1                                              |

| Watermark on images | Choose File No file chosen maximum upload file size: 10M |  |
|---------------------|----------------------------------------------------------|--|
| Watermark's opacity | 10 %                                                     |  |





Joomlal® is free softw are released under the GNU General Public License.