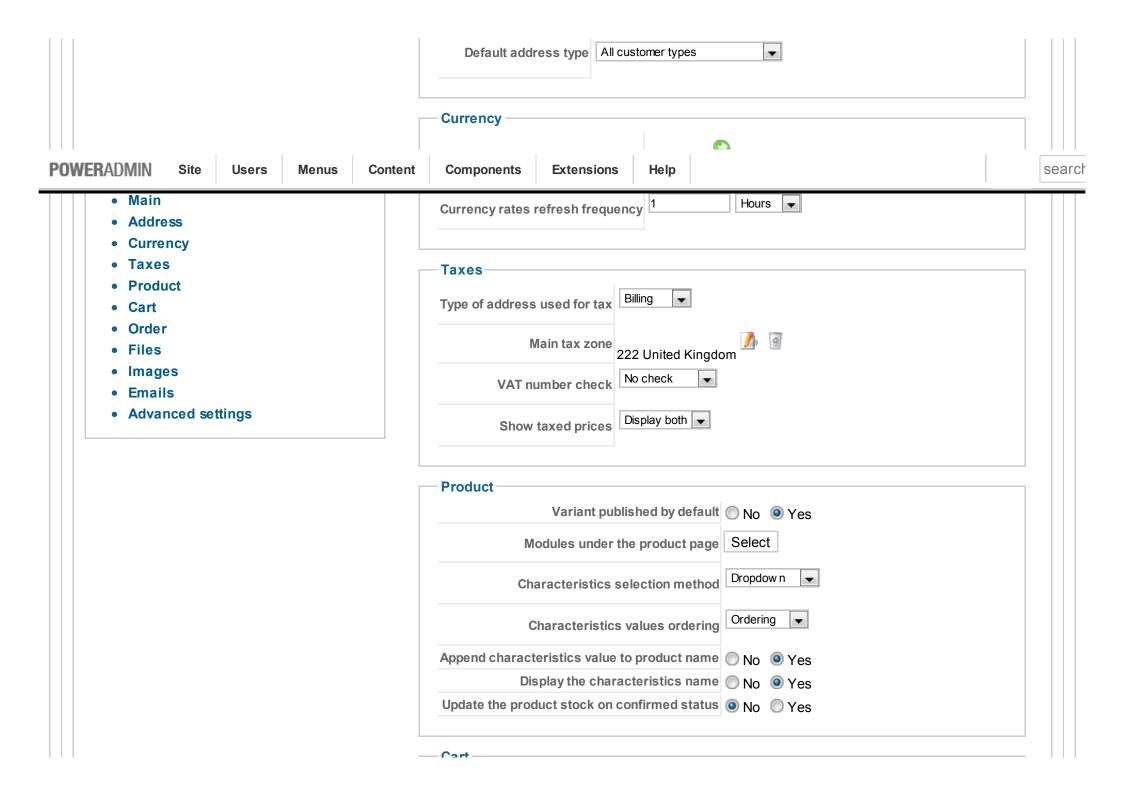

| Cart retaining period                        | 30 Days 🔻                              |  |
|----------------------------------------------|----------------------------------------|--|
| Frequency of the check for the carts         | Days   Last check: 06 March 2013 14:53 |  |
| Clean cart when order is                     | confirmed •                            |  |
| After a product is added to the cart         | Stay and display a popup notice 🔻      |  |
| Notice popup display time                    | 2500 ms                                |  |
| URL where to redirect when the cart is empty | http://sincerely2you.co.uk             |  |
| Allow users to print their cart              | ○ No                                   |  |
| Group options with product                   | ○ No