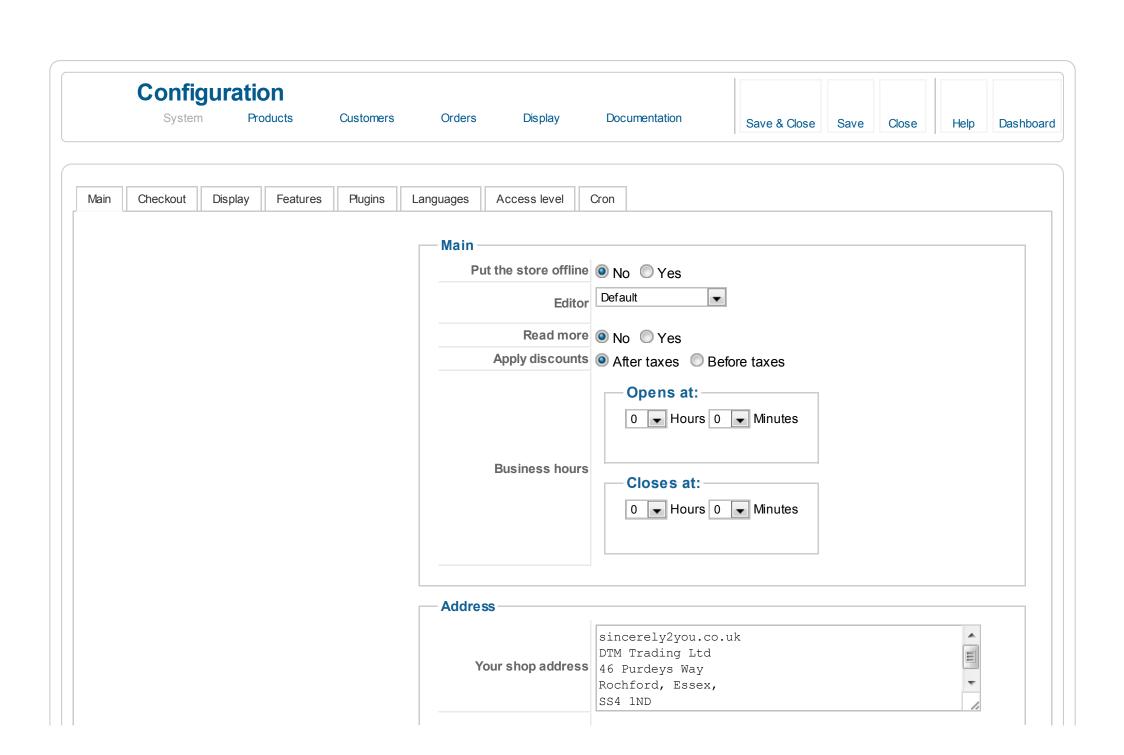

| Cart retaining period                        | 30 Days 🔻                              |  |
|----------------------------------------------|----------------------------------------|--|
| Frequency of the check for the carts         | Days   Last check: 06 March 2013 14:53 |  |
| Clean cart when order is                     | confirmed •                            |  |
| After a product is added to the cart         | Stay and display a popup notice 🔻      |  |
| Notice popup display time                    | 2500 ms                                |  |
| URL where to redirect when the cart is empty | http://sincerely2you.co.uk             |  |
| Allow users to print their cart              | ○ No                                   |  |
| Group options with product                   | ○ N